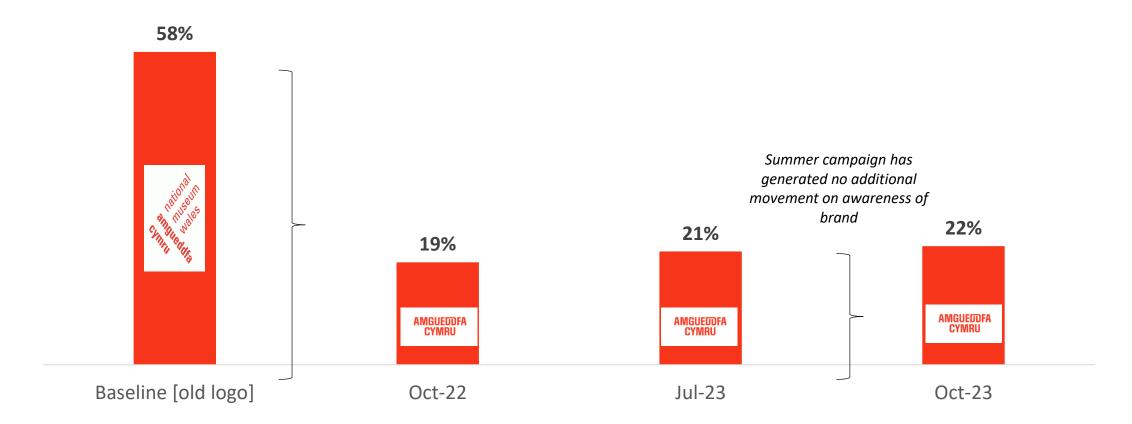

#### Prompted Brand Awareness [logo prompt only]

#### **Brand Awareness**

Pre and Post Campaign Brand Awareness [October 2023]