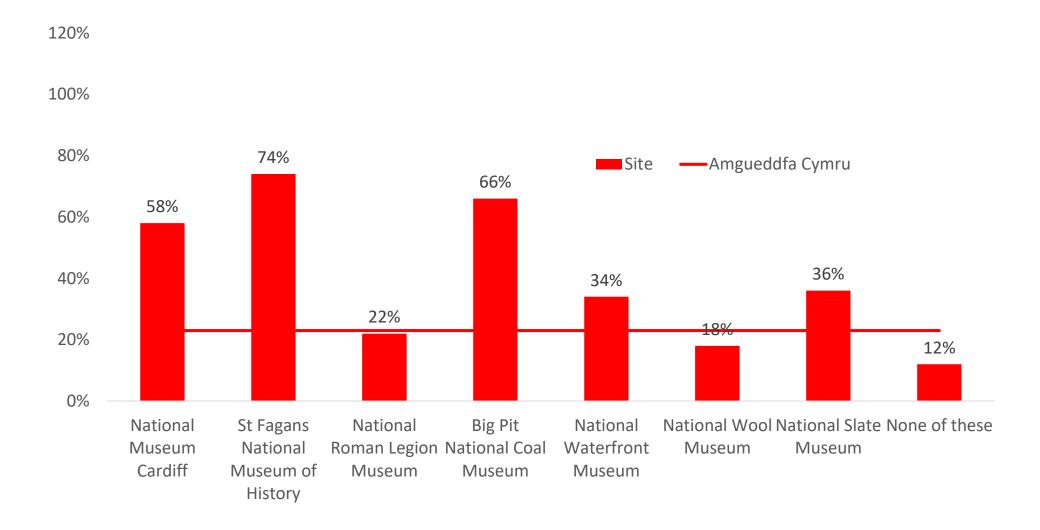

#### **Awareness of sites**

**Brand Familiarity and advocacy** – despite plateau, for those aware advocacy and familiarity increase suggesting we are reaching core audiences

Familiarity & Advocacy [Pre / Post Campaign – % of those aware]