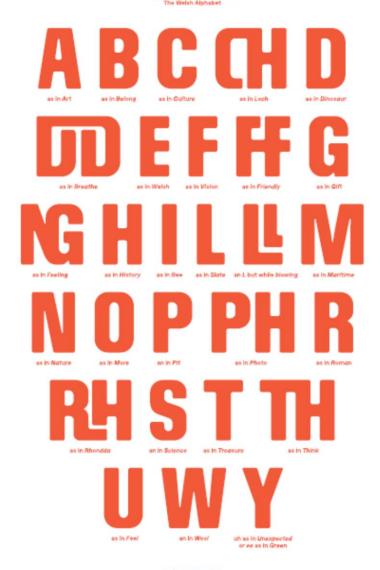

#### YR WYDDOR CYMRAEG The Welsh Alphabet

AMGUEDDFA CYMRU

Amgueldle (processed Am-pay-ett- oc) is Welsh for Museum.

amgueddfa.cymru