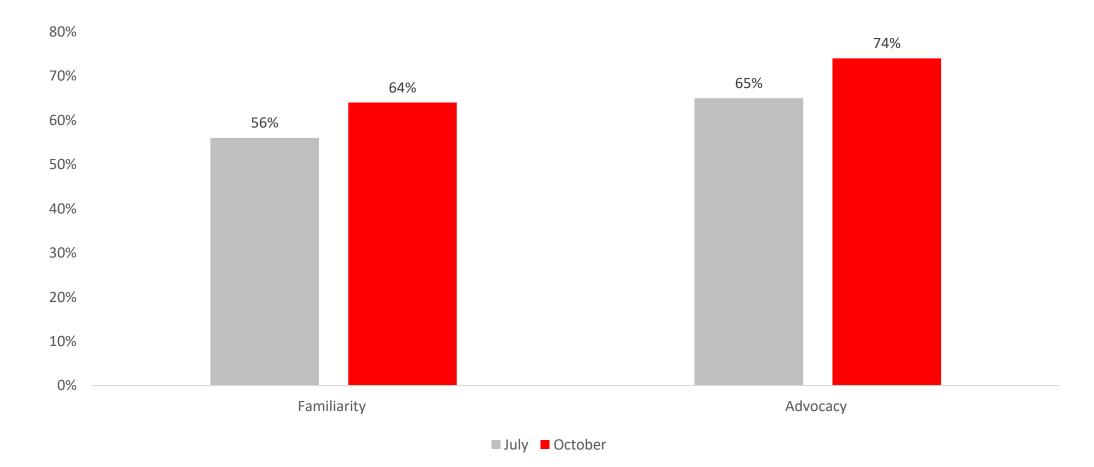

#### **Awareness of sites**

**Brand Familiarity and advocacy** – despite plateau, for those aware advocacy and familiarity increase suggesting we are reaching core audiences

Familiarity & Advocacy [Pre / Post Campaign – % of those aware]